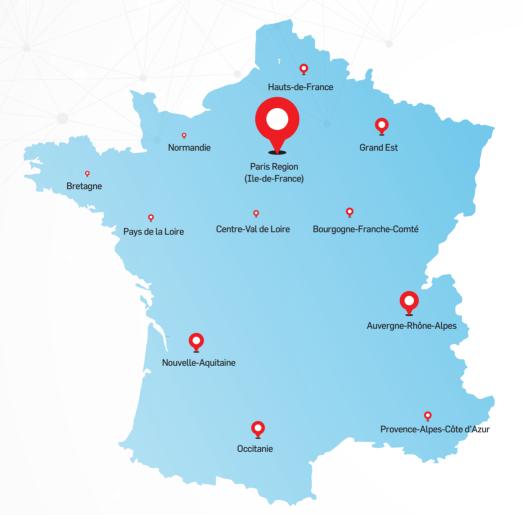

# REGION WISE SPREAD OF INDIAN COMPANIES IN FRANCE

| REGION                  | Total |
|-------------------------|-------|
| Auvergne-Rhône-Alpes    | 14    |
| Bourgogne-Franche-Comté | 4     |
| Bretagne                | 1     |
| Centre-Val de Loire     | 3     |
| Grand Est               | 9     |
| Hauts-de-France         | 7     |

| REGION                       | Total |
|------------------------------|-------|
| Normandie                    | 1     |
| Nouvelle-Aquitaine           | 3     |
| Occitanie                    | 9     |
| Paris Region (Ile-de-France) | 52    |
| Pays de la Loire             | 3     |
| Provence-Alpes-Côte d'Azur   | 4     |